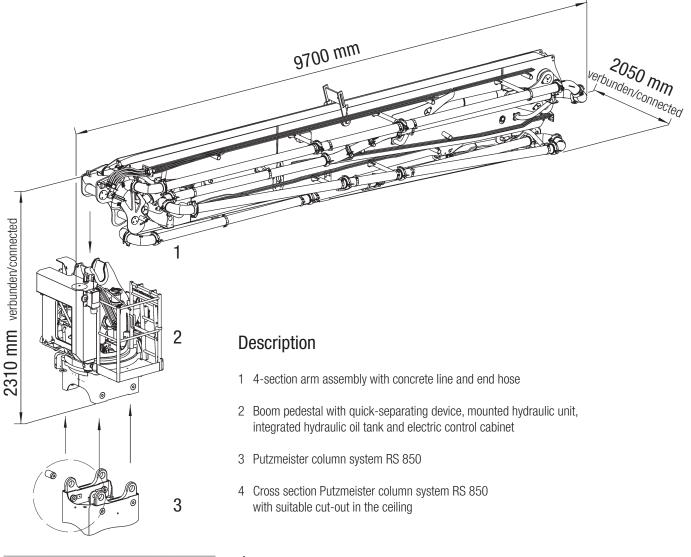

# Stationary placing boom

# MXR 32-4 Multi

4

Note: Standard version. Dimensions and weights depend on equipment.