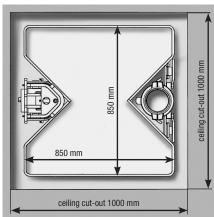

Λ

All data max. theor.

Range in which you must not work with the end hose.

Dimensions can differ depending on configuration.